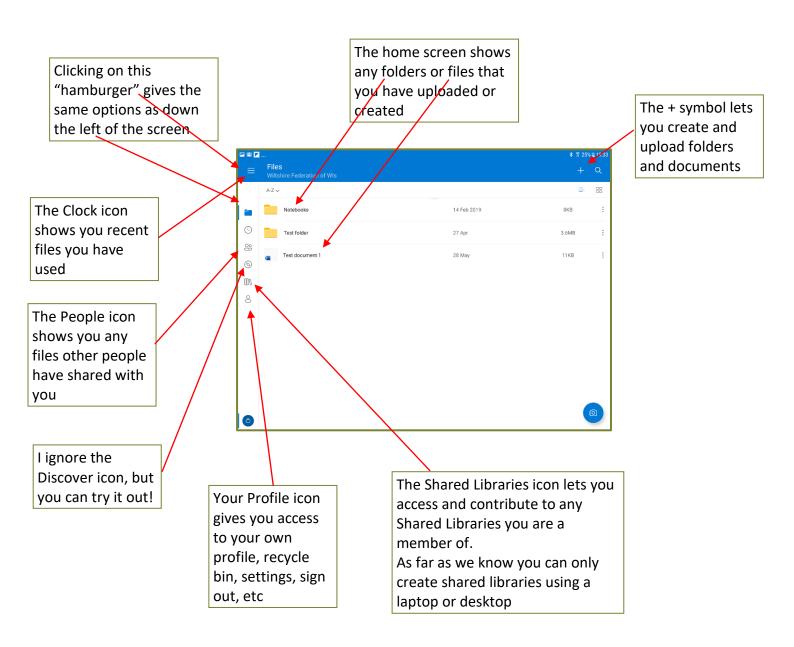

## WFWI Online Access For President/Secretary/Treasurer Tablet-iPad – OneDrive App Intro

- 1. WI House sends your login details to your home email. Record these in a safe place.
- 2. Download the OneDrive app on your tablet or iPad by typing ONEDRIVE in your App Store/Google Play Store (depending on which device you have). Please note that the following instructions may vary slightly depending on your device.

3. If you have already signed into the OUTLOOK app you may not need to sign into the ONEDRIVE app. If it does require a login then use the email address and login information that you received from WI House.